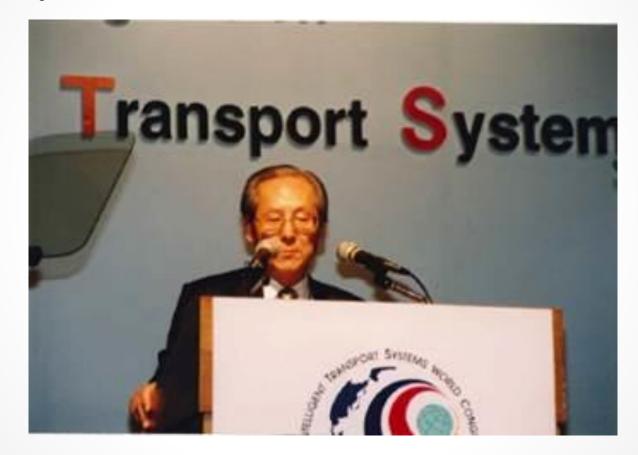

tries all over the world was ended with great success and provided the future vision for implementation of ITS under the theme entitled "Toward the New Horizon Together for Better Living with ITS".

This congress made significant achievement with 768 presentations at a total of 149 sessions and exhibition demonstrated a colorful display of various up-to-date ITS products.

Special Sessions were featuring the practical application including demonstration and experiment and the application of developed ITS technologies moving toward coordination and standardization.

#### Key topics

Toward the New Horizon Together Government and Industry Cooperation Sustaining ITS Deployment for the Future



Exhibition VIP Tape cutting ceremony

### Showcase



VIP Exhibition Tour



Closing Ceremony













## Exhibition



## Session



## Session