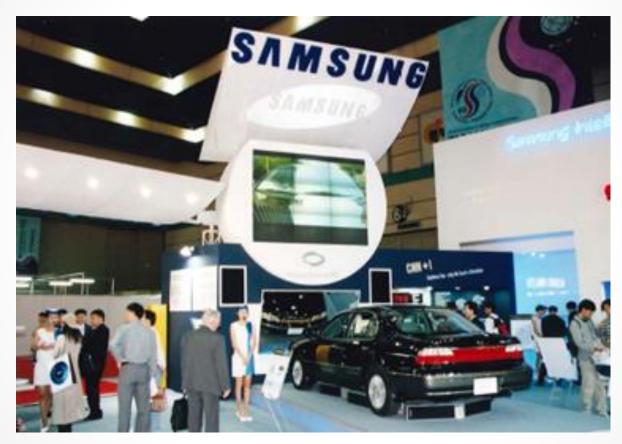

d was ended with great success and provided the future vision for implementation of ITS under the theme entitled "Toward the New Horizon Together for Better Living with ITS".

This congress made significant achievement with 768 presentations at a total of 149 sessions and exhibition demonstrated a colorful display of various up-to-date ITS products.

Special Sessions were featuring the practical application including demonstration and experiment and the application of developed ITS technologies moving toward coordination and standardization.

#### Key topics

Toward the New Horizon Together Government and Industry Cooperation Sustaining ITS Deployment for the Future



Exhibition VIP Tape cutting ceremony

### Showcase



VIP Exhibition Tour



Closing Ceremony













## Exhibition



## Session



## Session