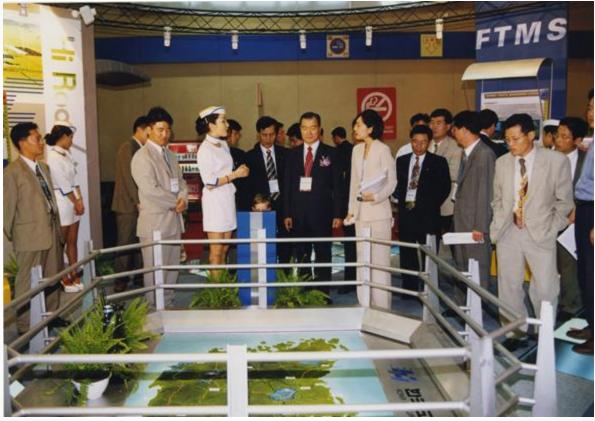

was attended by 5,000 participants from 50 countries all over the world was ended with great success and provided the future vision for implementation of ITS under the theme entitled "Toward the New Horizon Together for Better Living with ITS".

This congress made significant achievement with 768 presentations at a total of 149 sessions and exhibition demonstrated a colorful display of various up-to-date ITS products.

Special Sessions were featuring the practical application including demonstration and experiment and the application of developed ITS technologies moving toward coordination and standardization.

#### Key topics

Toward the New Horizon Together Government and Industry Cooperation Sustaining ITS Deployment for the Future



Exhibition VIP Tape cutting ceremony

### Showcase



VIP Exhibition Tour



Closing Ceremony













## Exhibition



## Session



## Session